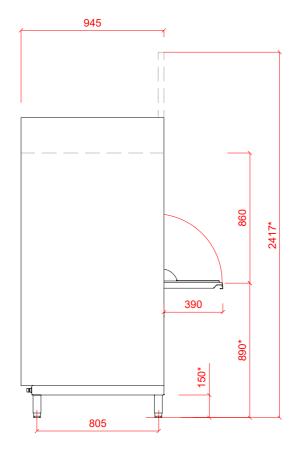

## 2 Drain Water 3 Electric DRAIN - 2 METRE FLEXIBLE HOSE TO A 40 mm 2 x 22mm CONNECTIONS EACH VIA 1.5 METRE 18.0kW 400/50/3 FUSED AT 3 x 32amps. FLEXIBLE HOSE, FEMALE TERMINATION. TRAPPED STANDPIPE 800mm MAX A.F.F.L. Configurable to: 1 x WATER SUPPLY UP TO 65°C @ 0.5 TO 10 BAR MAX. 15.3kW 400/50/3 Fused At 3 x 25amps. INITIAL TANK FILL 80 LITRES. FLOW RATE 30 LITRES PER MINUTE. 21.3kW 400/50/3 Fused at 3 x 35amps. 1 x WATER SUPPLY UP TO 15°C RINSE WATER USAGE MACHINE SUPPLIED WITH 1.8 METRES OF CABLE 8.0 LITRES PER MAX USAGE 240 LITRES PER HOUR. Other Services **Notes** OUR MACHINES ARE SUPPLIED WITH CLASS 'AB' AIR APPROX WEIGHTS: RINSE AGENT HOSE - 2.5 METRE FLEXIBLE. GAP AS STANDARD.WATER SUPPLY TO HAVE EMPTY: 205kg's

DETERGENT HOSE - 2.5 METRE FLEXIBLE.

HEIGHTS MARKED \* REPRESENT ±25mm