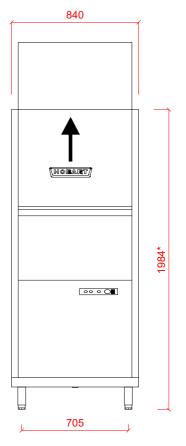

## 2 Drain Water 3 Electric DRAIN - 2 METRE FLEXIBLE HOSE TO A 40 mm 2 x 22mm CONNECTIONS EACH VIA 1.5 METRE 18.0kW 400/50/3 FUSED AT 3 x 32amps. FLEXIBLE HOSE, FEMALE TERMINATION. TRAPPED STANDPIPE 800mm MAX A.F.F.L. Configurable to: 1 x WATER SUPPLY UP TO 65°C @ 0.5 TO 10 BAR MAX. 15.3kW 400/50/3 Fused At 3 x 25amps. INITIAL TANK FILL 80 LITRES. FLOW RATE 30 LITRES PER MINUTE. 21.3kW 400/50/3 Fused at 3 x 35amps. 1 x WATER SUPPLY UP TO 15°C RINSE WATER USAGE MACHINE SUPPLIED WITH 1.8 METRES OF CABLE 8.0 LITRES PER MAX USAGE 240 LITRES PER HOUR. Other Services **Notes** OUR MACHINES ARE SUPPLIED WITH CLASS 'AB' AIR APPROX WEIGHTS: RINSE AGENT HOSE - 2.5 METRE FLEXIBLE. GAP AS STANDARD.WATER SUPPLY TO HAVE EMPTY: 205kg's

DETERGENT HOSE - 2.5 METRE FLEXIBLE.

HEIGHTS MARKED \* REPRESENT ±25mm