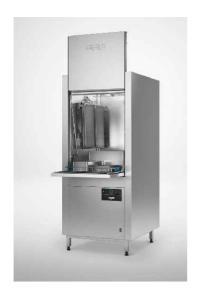

INDEPENDENT ISOLATING VALVE



## Front Loading Utensil Washer

**UP-10B** 









## 2 Drain Water 3 Electric DRAIN - 2 METRE FLEXIBLE HOSE TO A 40 mm 2 x 22mm CONNECTIONS EACH VIA 1.5 METRE 18.0kW 400/50/3 FUSED AT 3 x 32amps. FLEXIBLE HOSE, FEMALE TERMINATION. TRAPPED STANDPIPE 800mm MAX A.F.F.L. Configurable to: 1 x WATER SUPPLY UP TO 65°C @ 0.5 TO 10 BAR MAX. 15.3kW 400/50/3 Fused At 3 x 25amps. INITIAL TANK FILL 80 LITRES. FLOW RATE 30 LITRES PER MINUTE. 21.3kW 400/50/3 Fused at 3 x 35amps. 1 x WATER SUPPLY UP TO 15°C RINSE WATER USAGE MACHINE SUPPLIED WITH 1.8 METRES OF CABLE 8.0 LITRES PER MAX USAGE 240 LITRES PER HOUR. Other Services **Notes** OUR MACHINES ARE SUPPLIED WITH CLASS 'AB' AIR APPROX WEIGHTS: RINSE AGENT HOSE - 2.5 METRE FLEXIBLE. GAP AS STANDARD.WATER SUPPLY TO HAVE EMPTY: 205kg's

DETERGENT HOSE - 2.5 METRE FLEXIBLE.

HEIGHTS MARKED \* REPR