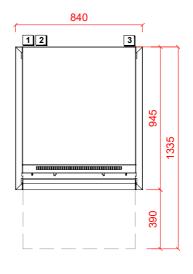

## 2 Drain Water 3 Electric DRAIN - 2 METRE FLEXIBLE HOSE TO A 40 mm 2 x 22mm CONNECTIONS EACH VIA 1.5 METRE 18.0kW 400/50/3 FUSED AT 3 x 32amps. FLEXIBLE HOSE, FEMALE TERMINATION. TRAPPED STANDPIPE 800mm MAX A.F.F.L. Configurable to: 1 x WATER SUPPLY UP TO 65°C @ 0.5 TO 10 BAR MAX. 15.3kW 400/50/3 Fused At 3 x 25amps. INITIAL TANK FILL 80 LITRES. FLOW RATE 30 LITRES PER MINUTE. 21.3kW 400/50/3 Fused at 3 x 35amps. 1 x WATER SUPPLY UP TO 15°C RINSE WATER USAGE MACHINE SUPPLIED WITH 1.8 METRES OF CABLE 8.0 LITRES PER MAX USAGE 240 LITRES PER HOUR. Other Services **Notes** OUR MACHINES ARE SUPPLIED WITH CLASS 'AB' AIR APPROX WEIGHTS: RINSE AGENT HOSE - 2.5 METRE FLEXIBLE. GAP AS STANDARD.WATER SUPPLY TO HAVE EMPTY: 205kg's

DETERGENT HOSE - 2.5 METRE FLEXIBLE.

HEIGHTS MARKED \* REPRESENT ±25mm