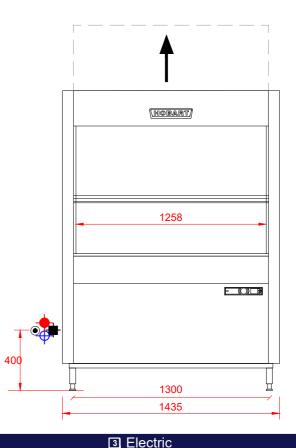

#### Water

2 x 22mm CONNECTIONS EACH VIA 1.5 METRE FLEXIBLE HOSE, FEMALE TERMINATION.
1 x WATER SUPPLY UP TO 65°C @ 0.5 TO 10 BAR MAX. INITIAL TANK FILL 130 LITRES.

1 x WATER SUPPLY UP TO 15°C RINSE WATER USAGE 14.0 LITRES PER CYCLE MAX USAGE 420 LITRES

OUR MACHINES ARE SUPPLIED WITH CLASS 'AB' AIR GAP AS STANDARD.WATER SUPPLY TO HAVE INDEPENDENT ISOLATING VALVE.

#### 2 Drain

DRAIN - 2 METRE FLEXIBLE HOSE TO A 40 mm TRAPPED STANDPIPE 800mm A.F.F.L.

FLOW RATE 30 LITRES PER MINUTE.

#### TIECTIIC

**23.5kW** 400/50/3 + N + E FUSED AT **3** X **50AMPS**. Configurable to:

18.3kW 400/50/3 fused at 3x32amps, 29.5kW 400/50/3 fuse at 3x50amps

MACHINE SUPPLIED WITH 1.8 METERS OF CABLE.

### Other Services

RINSE AGENT HOSE - 2.5 METRE FLEXIBLE.

2 x DETERGENT HOSES - 2.5 METRE
FLEXIBLE.

### **Notes**

APPROX WEIGHTS: EMPTY: 305kg's

HEIGHTS MARKED \* REPRESENT ±25mm

PLOT SCALE: 1:25