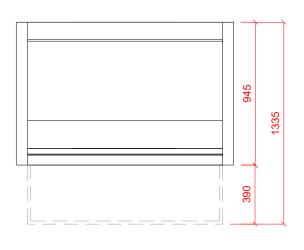

### **Notes**

APPROX WEIGHTS: EMPTY: 305kg's

HEIGHTS MARKED \* REPRESENT ±25mm

PLOT SCALE: 1:25