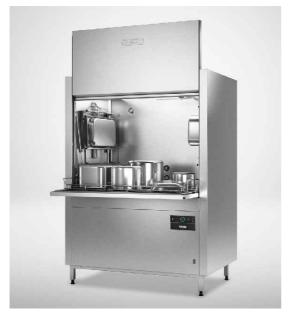

### **Notes**

APPROX WEIGHTS: EMPTY: 305kg's

HEIGHTS MARKED \* REPRESENT ±25mm

PLOT SCALE: 1:25