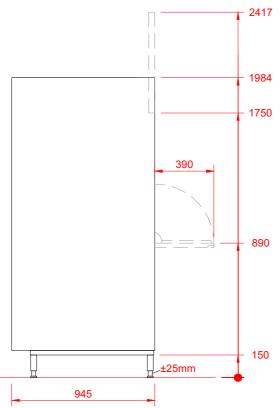

### **Notes**

APPROX WEIGHTS: EMPTY: 305kg's

HEIGHTS MARKED \* REPRESENT ±25mm

PLOT SCALE: 1:25