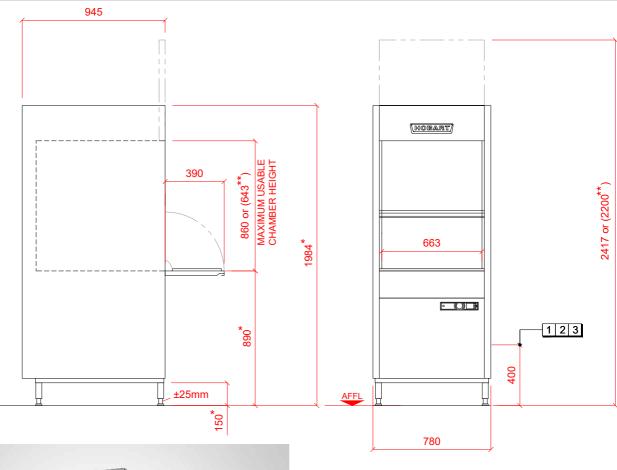

# Front Loading Utensil Washer with Inbuilt Softener

UXS-10B

### Notes

\* DOOR HEIGHT CAN BE REDUCED TO 2200mm BY ADJUSTING DOOR MECHANISM.
APPROX WEIGHTS:
EMPTY: 205kg's HEIGHTS MARKED \* REPRESENT ±25mm