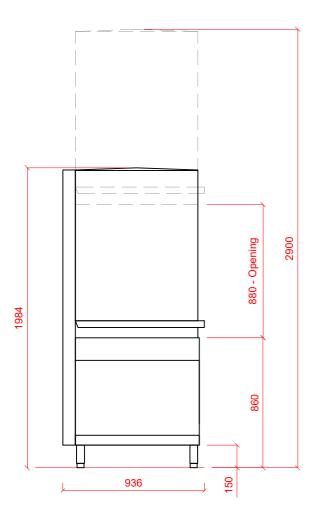

## 2 Drain Water 3 Electric 22mm CONNECTION VIA 1.5 METRE FLEXIBLE HOSE, 20.6kW 400/50/3 + N + E FUSED AT 35amps DRAIN - 2 METRE FLEXIBLE HOSE FEMALE TERMINATION. **CONFIGURABLE TO:** TO A 40 mm TRAPPED STANDPIPE 15.5kW 400/50/3 + N + E FUSED AT 25amps WATER SUPPLY 15°C TO 60°C (2° TO 8° CLARK MAX) 26.6kW 400/50/3 + N + E FUSED AT 50amps @ 0.5 TO 10 BAR MAX. FLOW RATE 30 LITRES PER MINUTE. INITIAL TANK FILL 130 LITRES. MACHINE SUPPLIED WITH 1.8 METRES OF CABLE. RINSE WATER USAGE 6.9 LITRES PER RACK CYCLE. Other Services **Notes** MAX USAGE 207 LITRES PER HOUR. OUR MACHINES ARE SUPPLIED WITH CLASS 'AB' AIR APPROX WEIGHTS: EMPTY: 364kg's HEIGHTS MARKED \* REPRESENT ±25mm GAP AS STANDARD. WATER SUPPLY TO HAVE INDEPENDENT ISOLATING VALVE. OPERATING HEIGHT FOR TABLE: 860mm