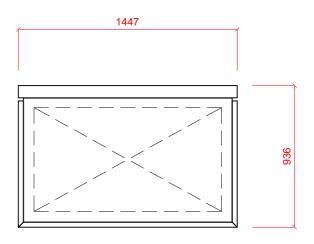

## 2 Drain Water 3 Electric 22mm CONNECTION VIA 1.5 METRE FLEXIBLE HOSE, 20.6kW 400/50/3 + N + E FUSED AT 35amps DRAIN - 2 METRE FLEXIBLE HOSE FEMALE TERMINATION. **CONFIGURABLE TO:** TO A 40 mm TRAPPED STANDPIPE 15.5kW 400/50/3 + N + E FUSED AT 25amps WATER SUPPLY 15°C TO 60°C (2° TO 8° CLARK MAX) 26.6kW 400/50/3 + N + E FUSED AT 50amps @ 0.5 TO 10 BAR MAX. FLOW RATE 30 LITRES PER MINUTE. INITIAL TANK FILL 130 LITRES. MACHINE SUPPLIED WITH 1.8 METRES OF CABLE. RINSE WATER USAGE 6.9 LITRES PER RACK CYCLE. Other Services **Notes** MAX USAGE 207 LITRES PER HOUR. OUR MACHINES ARE SUPPLIED WITH CLASS 'AB' AIR APPROX WEIGHTS: EMPTY: 364kg's HEIGHTS MARKED \* REPRESENT ±25mm GAP AS STANDARD. WATER SUPPLY TO HAVE INDEPENDENT ISOLATING VALVE. OPERATING HEIGHT FOR TABLE: 860mm