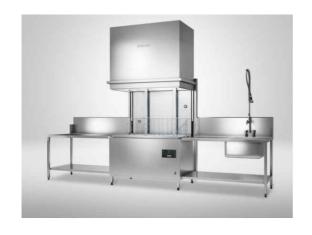

## **Twin Pass Through Utensil Washer**

## **UXTLH-10B**









## 2 Drain Water 3 Electric 22mm CONNECTION VIA 1.5 METRE FLEXIBLE HOSE, 20.6kW 400/50/3 + N + E FUSED AT 35amps DRAIN - 2 METRE FLEXIBLE HOSE FEMALE TERMINATION. **CONFIGURABLE TO:** TO A 40 mm TRAPPED STANDPIPE 15.5kW 400/50/3 + N + E FUSED AT 25amps WATER SUPPLY 15°C TO 60°C (2° TO 8° CLARK MAX) 26.6kW 400/50/3 + N + E FUSED AT 50amps @ 0.5 TO 10 BAR MAX. FLOW RATE 30 LITRES PER MINUTE. INITIAL TANK FILL 130 LITRES. MACHINE SUPPLIED WITH 1.8 METRES OF CABLE. RINSE WATER USAGE 6.9 LITRES PER RACK CYCLE. Other Services **Notes** MAX USAGE 207 LITRES PER HOUR. OUR MACHINES ARE SUPPLIED WITH CLASS 'AB' AIR APPROX WEIGHTS: EMPTY: 364kg's HEIGHTS MARKED \* REPRESENT ±25mm GAP AS STANDARD. WATER SUPPLY TO HAVE INDEPENDENT ISOLATING VALVE. OPERATING HEIGHT FOR TABLE: 860mm