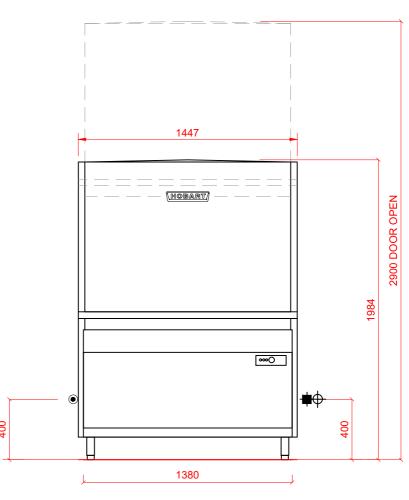

## 2 Drain Water 3 Electric 22mm CONNECTION VIA 1.5 METRE FLEXIBLE HOSE, 20.6kW 400/50/3 + N + E FUSED AT 35amps DRAIN - 2 METRE FLEXIBLE HOSE FEMALE TERMINATION. **CONFIGURABLE TO:** TO A 40 mm TRAPPED STANDPIPE 15.5kW 400/50/3 + N + E FUSED AT 25amps WATER SUPPLY 15°C TO 60°C (2° TO 8° CLARK MAX) 26.6kW 400/50/3 + N + E FUSED AT 50amps @ 0.5 TO 10 BAR MAX. FLOW RATE 30 LITRES PER MINUTE. INITIAL TANK FILL 130 LITRES. MACHINE SUPPLIED WITH 1.8 METRES OF CABLE. RINSE WATER USAGE 6.9 LITRES PER RACK CYCLE. Other Services **Notes** MAX USAGE 207 LITRES PER HOUR. OUR MACHINES ARE SUPPLIED WITH CLASS 'AB' AIR APPROX WEIGHTS: EMPTY: 364kg's HEIGHTS MARKED \* REPRESENT ±25mm GAP AS STANDARD. WATER SUPPLY TO HAVE INDEPENDENT ISOLATING VALVE. OPERATING HEIGHT FOR TABLE: 860mm