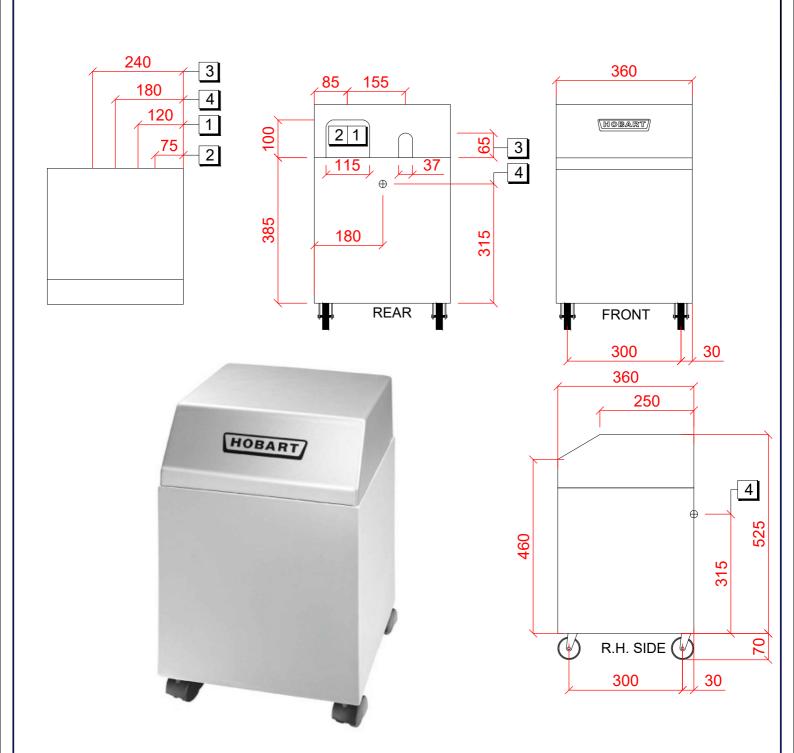

## 2 Drain Water 3 Electric NO ELECTRIC LOADING REQUIRED 1. INLET: 1.5 METRE HOSE WITH 3/4" B.S.P. 3. PUMPED DRAIN: 1/2" O/D SEMI-RIGID **FEMALE TERMINATION** 2 METRE HOSE AND THEN TO A 40mm 2°C MIN TO 65°C MAX. TRAPPED STANDPIPE AT 700mm A.F.F.L 2.0 TO 6.0 BAR. 4. OVERFLOW: 1/2" BARBED FITTING. 2. OUTLET: 1.5 METRE HOSE WITH 3/4" B.S.P. (THIS IS FOR A VISIBLE SIGN OF ANY FEMALE TERMINATION. Notes OVERFLOW AND SHOULD NOT BE CONNECTED IN SUCH A WAY AS NOT SALT TABLETS ONLY -WATER SUPPLY TO HAVE INDEPENDENT TO BE VISIBLE) NOT GRANULAR OR POWDER ISOLATING VALVE.